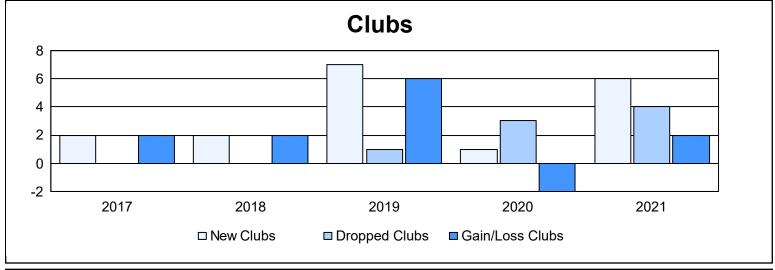

District M 2 As of June 2021 Cumulative

| Year      | New<br>Clubs | Dropped<br>Clubs | Gain/<br>Loss<br>Clubs | New<br>Members | Charter<br>Members | Reinstate<br>Members | Transfer<br>Members | Total<br>Member<br>Added | Total<br>Members<br>Dropped | Gain/<br>Loss<br>Members |
|-----------|--------------|------------------|------------------------|----------------|--------------------|----------------------|---------------------|--------------------------|-----------------------------|--------------------------|
| 2016-2017 | 2            | 0                | 2                      | 210            | 68                 | 2                    | 0                   | 280                      | 178                         | 102                      |
| 2017-2018 | 2            | 0                | 2                      | 266            | 67                 | 7                    | 1                   | 341                      | 206                         | 135                      |
| 2018-2019 | 7            | 1                | 6                      | 152            | 203                | 22                   | 6                   | 383                      | 287                         | 96                       |
| 2019-2020 | 1            | 3                | -2                     | 201            | 44                 | 5                    | 4                   | 254                      | 317                         | -63                      |
| 2020-2021 | 6            | 4                | 2                      | 225            | 141                | 20                   | 6                   | 392                      | 364                         | 28                       |
| Average   | 4            | 2                | 2                      | 211            | 105                | 11                   | 3                   | 330                      | 270                         | 60                       |