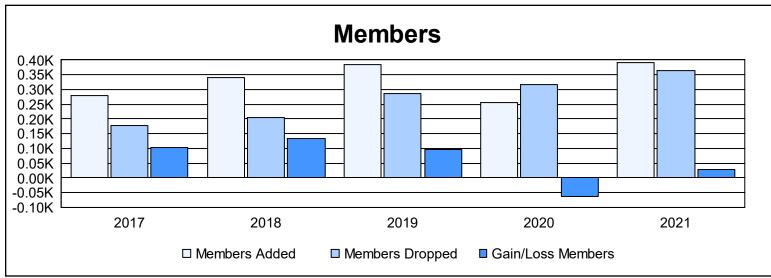

District M 2 As of June 2021 Cumulative

| Year      | New<br>Clubs | Dropped<br>Clubs | Gain/<br>Loss<br>Clubs | New<br>Members | Charter<br>Members | Reinstate<br>Members | Transfer<br>Members | Total<br>Member<br>Added | Total<br>Members<br>Dropped | Gain/<br>Loss<br>Members |
|-----------|--------------|------------------|------------------------|----------------|--------------------|----------------------|---------------------|--------------------------|-----------------------------|--------------------------|
| 2016-2017 | 2            | 0                | 2                      | 210            | 68                 | 2                    | 0                   | 280                      | 178                         | 102                      |
| 2017-2018 | 2            | 0                | 2                      | 266            | 67                 | 7                    | 1                   | 341                      | 206                         | 135                      |
| 2018-2019 | 7            | 1                | 6                      | 152            | 203                | 22                   | 6                   | 383                      | 287                         | 96                       |
| 2019-2020 | 1            | 3                | -2                     | 201            | 44                 | 5                    | 4                   | 254                      | 317                         | -63                      |
| 2020-2021 | 6            | 4                | 2                      | 225            | 141                | 20                   | 6                   | 392                      | 364                         | 28                       |
| Average   | 4            | 2                | 2                      | 211            | 105                | 11                   | 3                   | 330                      | 270                         | 60                       |